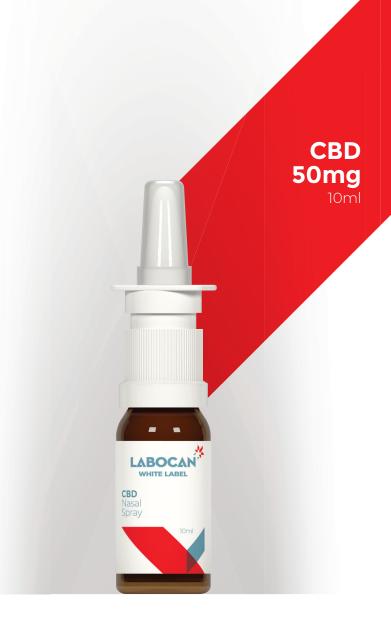

## **CBD** Nasal Spray

## **CBD NASAL SPRAY**

Alleviate congestion caused by colds and hay fever with a sophisticated blend of CBD, eucalyptus, and capsaicin. A single application provides instant relief for a refreshing and uplifting sensation.

| Product info                 | rmation                      |                                                                                                                                                                                                              |                        |  |
|------------------------------|------------------------------|--------------------------------------------------------------------------------------------------------------------------------------------------------------------------------------------------------------|------------------------|--|
| Article number               | HASS0032                     | HASS0032                                                                                                                                                                                                     |                        |  |
| Ingredients                  |                              | Aqua; Caprylic/Capric Triglyceride; Sodium chloride; Xylitol; Lecithin; Polysorbate 80; Cannabidiol; Eucalyptus<br>globulus leaf oil; Capsicum Frutescens Fruit Extract (Capsaicine); Benzalkonium chloride. |                        |  |
| Instructions                 | Gently inhale and spray once | Gently inhale and spray once in each nostril, 2–3 times per day. Clean bottle after use.                                                                                                                     |                        |  |
| Conserve                     | Cool, dark and dry           | Shelf life                                                                                                                                                                                                   | 3 months after opening |  |
| Content                      | Glass bottle, 10ml           | CBD Content                                                                                                                                                                                                  | 50mg                   |  |
| Color                        | White/milky                  | Form                                                                                                                                                                                                         | Liquid                 |  |
| Vegan                        | Yes                          | Treatment                                                                                                                                                                                                    | Colds and fever        |  |
| Size                         | d x h                        |                                                                                                                                                                                                              | w x d x h              |  |
| Bottle                       | Ø 25 x 107                   | Package/box                                                                                                                                                                                                  | 27,5 x 27,5 x 110mm    |  |
| Minimum Order Quantity (MOQ) |                              | Lead time                                                                                                                                                                                                    | Lead time              |  |
| 1,000                        |                              | 1 month*                                                                                                                                                                                                     | 1 month*               |  |